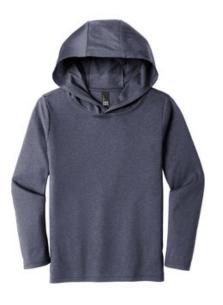

## District <sup>®</sup> Youth Perfect Tri <sup>®</sup> Long Sleeve Hoodie DT139Y

A lightweight tri-blend essential that's perfect all year round.

- 4.5-ounce, 50/25/25 poly/combed ring spun cotton/rayon, 32 singles
- Tear-away label
- Shoulder to shoulder taping